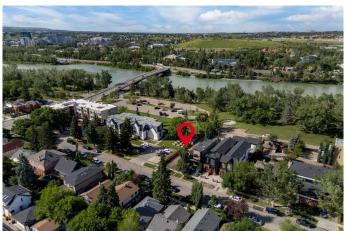

## \$849,900

0 Bedroom, 0.00 Bathroom, Land on 0.12 Acres

Inglewood, Calgary, Alberta

Rare Inglewood Lot â€" 33' x 160' | Ready to Build | No Rear Neighbors. A unique opportunity for builders in one of Calgary's most sought after inner-city communitiesâ€"Inglewood. This 33 ft x 160 ft lot offers an exceptional canvas for a striking, custom-built home. With its unusually deep dimensions and optimal width, the design potential is endless including possibility for underground parking (subject to city approval)! READY TO BUILD: This is a bare lot with back lane access and no demolition requiredâ€"bring your plans and start building. One of the only available lots in Inglewood with this rare depth and positioning: levels above main floor will offer views of the river. Backs onto greenspace with no rear neighbours and sides onto open space giving added privacy and sunlight exposure. Just steps from vibrant 9th Ave SE, this location puts you in the heart of it allâ€"award-winning restaurants, cozy cafés, local shops, craft breweries, live music, comedy venues, festivals, and so much more. Stroll the river pathways, explore Pearce Estate Park and Harvie Passage, or visit the Inglewood Bird Sanctuary and Nature Centreâ€"all within walking distance. Quick access to downtown, Deerfoot Trail, and Memorial Drive. Opportunities like this rarely come up in Inglewoodâ€"a tightly held community where people stay for good reason. Don't miss your chance to create something remarkable in a neighborhood that blends culture, nature,

# **Community Information**

Address 1324 8 Avenue Se

Subdivision Inglewood

City Calgary
County Calgary
Province Alberta
Postal Code T2G 0M9