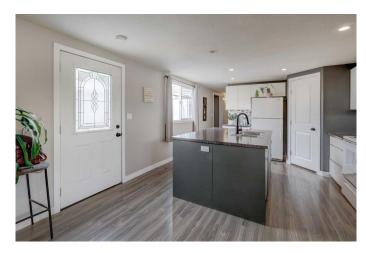

## \$259,000

3 Bedroom, 2.00 Bathroom, 1,238 sqft Residential on 0.05 Acres

NONE, Olds, Alberta

Recently renovated 1210 sq ft 3 bedroom, 2 full washroom Modular home with a Large Addition. Titled Lot with no monthly park fees, fenced, and rear alley access parking complements this Large, irregular lot, with mature trees. Looks practically BRAND NEW with all the recent renovations. SPACIOUS LIVING ROOM/ DINING ROOM FLOWS INTO THE SUNDRENCHED KITCHEN. LARGE BEDROOMS COMPLIMENT THE REST OF THIS HOME. Close to Schools.Close to Shopping and all the amenities Olds has to offer. LOCATED ON A QUIET CUL-DE-SAC. BOOK YOUR VIEWING TODAY!