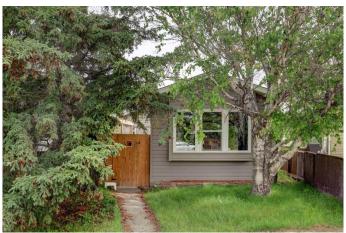

## \$259,000

3 Bedroom, 2.00 Bathroom, 1,238 sqft Residential on 0.05 Acres

NONE, Olds, Alberta

Recently renovated 1210 sq ft 3 bedroom, 2 full washroom Modular home with a Large Addition. Titled Lot with no monthly park fees, fenced, and rear alley access parking complements this Large, irregular lot, with mature trees. Looks practically BRAND NEW with all the recent renovations. SPACIOUS LIVING ROOM/ DINING ROOM FLOWS INTO THE SUNDRENCHED KITCHEN. LARGE BEDROOMS COMPLIMENT THE REST OF THIS HOME. Close to Schools.Close to Shopping and all the amenities Olds has to offer. LOCATED ON A QUIET CUL-DE-SAC. BOOK YOUR VIEWING TODAY!