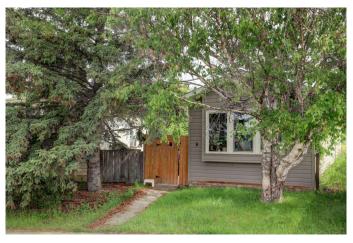

## \$259,000

3 Bedroom, 2.00 Bathroom, 1,238 sqft Residential on 0.05 Acres

NONE, Olds, Alberta

Recently renovated 1210 sq ft 3 bedroom, 2 full washroom Modular home with a Large Addition. Titled Lot with no monthly park fees, fenced, and rear alley access parking complements this Large, irregular lot, with mature trees. Looks practically BRAND NEW with all the recent renovations. SPACIOUS LIVING ROOM/ DINING ROOM FLOWS INTO THE SUNDRENCHED KITCHEN. LARGE BEDROOMS COMPLIMENT THE REST OF THIS HOME. Close to Schools.Close to Shopping and all the amenities Olds has to offer. LOCATED ON A QUIET CUL-DE-SAC. BOOK YOUR VIEWING TODAY!