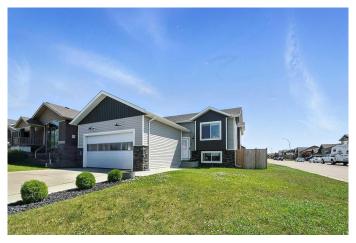

## \$550,000

5 Bedroom, 3.00 Bathroom, 1,405 sqft Residential on 0.13 Acres

Mackenzie Ranch Estates, Lacombe, Alberta

~Step into luxury, comfort and pure perfection with this stunning five-bedroom FAMILY HOME! Beautifully finished from top to bottom and located in one of Lacombe's sought-after neighborhoods. Feel the warmth and inviting elegance the moment you walk in! Fall in love with one of the most striking design elements in this home: the soaring VAULTED CEILING, beautifully finished with a whitewashed backdrop that sets the stage for the rich dark-stained wood beams. The deep tones draw the eye upward, adding warmth, drama and architectural elegance, while the whitewash ceilings bring LIGHT and AIRINESS, balancing the space perfectly. A perfect blend of RUSTIC CHARM and MODERN SOPHISTICATION. There are 3 spacious bedrooms on the main floor. The primary bedroom boasts a gorgeous feature wall, ceiling fan, large walk-in closet and a beautiful three-piece ensuite with custom tiled shower enclosure. Main floor also features upgraded LUXURY VINYL PLANK, a WHITE KITCHEN with timeless fixtures, stainless appliances, corner pantry, eat up island, QUARTZ COUNTERTOPS, and custom CROWN CABINET FINISHES. Step downstairs into the lower level that's anything but ordinary-This FULLY DEVELOPED BASEMENT is a masterpiece of COMFORT- FUNCTION & STYLE! Designed for both everyday living and effortless entertaining, this space features LUXURIOUS OPERATIONAL IN FLOOR HEAT that keeps

things cozy all year. With two generous bedrooms, it's ideal for teens, guests, or home office. The four-piece bathroom is beautifully finished, offering both practicality and polish. An enormous family room that offers endless possibilities: movie nights, game days, play space, pool table, your very own home gym, or studio. A fully fenced yard for your children to enjoy, a large patio features maintenance free deck flooring, and beautiful SOUTH EXPOSURE! The generous size attached double garage is HEATED, DRYWALLED and features a beautiful MODERN OVERHEAD DOOR! Other great features include: POLISHED TILED ENTRY, SOFT CLOSE CABINETS THROUGHOUT. UPGRADED LIGHTING, QUARTZ COUNTERTOPS, WHITEWASH CEILINGS, ICF (insulated concrete block foundation) and remainder of 10 YEAR NEW HOME WARRANTY! Move in with peace of mind.

## **Exterior**

Exterior Features Private Yard

Lot Description Back Lane, Back Yard, Corner Lot, Front Yard, Landscaped, Lawn,

Street Lighting

Roof Asphalt Shingle

Construction Concrete, Stone, Vinyl Siding, Wood Siding, ICFs (Insulated Concrete