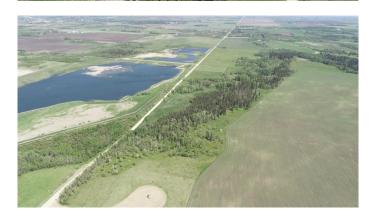

#### \$879,000

0 Bedroom, 0.00 Bathroom, Land on 85.25 Acres

NONE, Rural Ponoka County, Alberta

Discover the perfect blend of rural serenity and urban convenience with this breathtaking 85+ acre parcel, just minutes from town. Nestled between Highway 2 and Highway 2A, this stunning property boasts mature trees, the tranquil Wolf Creek, and a peaceful ambianceâ€"ideal for crafting your dream country home. This beautiful parcel offers multiple prime building sites, perfect for creating your custom dream home surrounded by natural beauty. Located just minutes from town, it provides the convenience of nearby amenities while still offering the peace and quiet of country living. Infrastructure improvements are already in the works, with planned road upgrades and three new bridges scheduled for 2025, ensuring even better access in the near future. Power and gas are already available at the property line, making the building process more efficient and cost-effective. The land itself offers incredible versatilityâ€"whether you're envisioning a hobby farm, using it for grazing, or exploring future subdivision opportunities, the possibilities are endless. With its stunning views, practical amenities, and unbeatable location, this property is a rare chance to enjoy rural living exactly the way you want it.