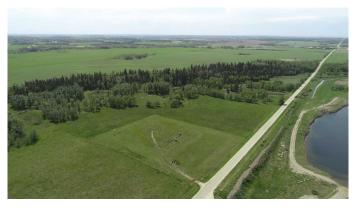

#### \$879,000

0 Bedroom, 0.00 Bathroom, Land on 85.25 Acres

NONE, Rural Ponoka County, Alberta

Discover the perfect blend of rural serenity and urban convenience with this breathtaking 85+ acre parcel, just minutes from town. Nestled between Highway 2 and Highway 2A, this stunning property boasts mature trees, the tranquil Wolf Creek, and a peaceful ambianceâ€"ideal for crafting your dream country home. This beautiful parcel offers multiple prime building sites, perfect for creating your custom dream home surrounded by natural beauty. Located just minutes from town, it provides the convenience of nearby amenities while still offering the peace and quiet of country living. Infrastructure improvements are already in the works, with planned road upgrades and three new bridges scheduled for 2025, ensuring even better access in the near future. Power and gas are already available at the property line, making the building process more efficient and cost-effective. The land itself offers incredible versatilityâ€"whether you're envisioning a hobby farm, using it for grazing, or exploring future subdivision opportunities, the possibilities are endless. With its stunning views, practical amenities, and unbeatable location, this property is a rare chance to enjoy rural living exactly the way you want it.