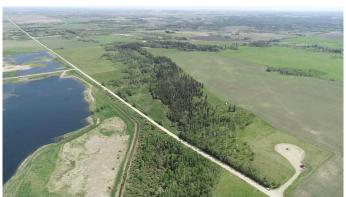

#### \$879,000

0 Bedroom, 0.00 Bathroom, Land on 85.25 Acres

NONE, Rural Ponoka County, Alberta

Discover the perfect blend of rural serenity and urban convenience with this breathtaking 85+ acre parcel, just minutes from town. Nestled between Highway 2 and Highway 2A, this stunning property boasts mature trees, the tranquil Wolf Creek, and a peaceful ambianceâ€"ideal for crafting your dream country home. This beautiful parcel offers multiple prime building sites, perfect for creating your custom dream home surrounded by natural beauty. Located just minutes from town, it provides the convenience of nearby amenities while still offering the peace and quiet of country living. Infrastructure improvements are already in the works, with planned road upgrades and three new bridges scheduled for 2025, ensuring even better access in the near future. Power and gas are already available at the property line, making the building process more efficient and cost-effective. The land itself offers incredible versatilityâ€"whether you're envisioning a hobby farm, using it for grazing, or exploring future subdivision opportunities, the possibilities are endless. With its stunning views, practical amenities, and unbeatable location, this property is a rare chance to enjoy rural living exactly the way you want it.