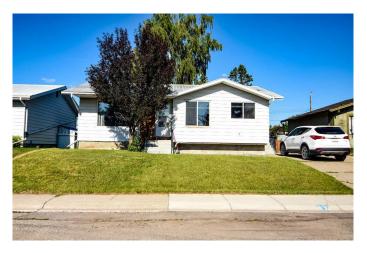

## \$439,900

2 Bedroom, 2.00 Bathroom, 987 sqft Residential on 0.14 Acres

Westmount\_Strathmore, Strathmore, Alberta

Charming fully developed bungalow offering over 900 sq ft of living space! 2bedrooms, 2 full bathrooms, A/C and much more. Enjoy spacious backyard with plenty of room to build your dream garage, a beautiful new deck for outdoor living, and a prime location close to schools and downtown.

## **Essential Information**

MLS® # A2237638 Price \$439,900

Bedrooms 2
Bathrooms 2.00
Full Baths 2

Square Footage 987
Acres 0.14
Year Built 1973

Type Residential
Sub-Type Detached
Style Bungalow
Status Active

## **Community Information**

Address 5 Windsor Place

Subdivision Westmount Strathmore

City Strathmore

County Wheatland County

Province Alberta

Postal Code T1P 1B2

**Amenities** 