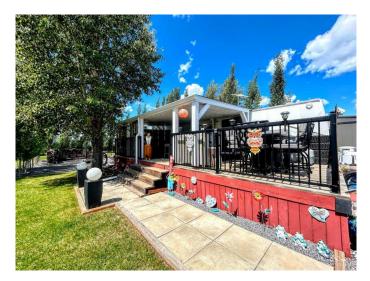

The partially treed lot has the perfect space for your RV with a 30' finished, partially covered deck. This sought after location offers an asphalt parking pad for 2 vehicles as well as a large gravel pad for your boat or parking for extra guests.

There is a fully finished, insulated 10'x15' shed for all your storage needs.

Low fees include sewer & water, common area maintenance and contributions to the reserve fund.

Relaxation starts HERE!