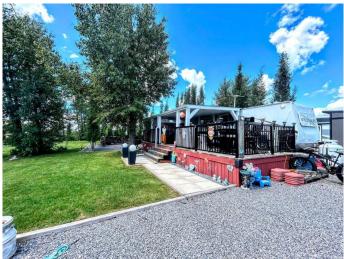

The partially treed lot has the perfect space for your RV with a 30' finished, partially covered deck. This sought after location offers an asphalt parking pad for 2 vehicles as well as a large gravel pad for your boat or parking for extra guests.

Situated in well established phase 2, this LARGE CORNER LOT has been developed over the years with mature trees, plush grass and plenty of outdoor living space and room for YOUR RV.

Tucked at the rear of the lot and surrounded by trees is your private gathering space complete with a graveled seating area centered by a large fire pit! Slightly shaded from the hot afternoon sun, this is THE space to rest and relax.