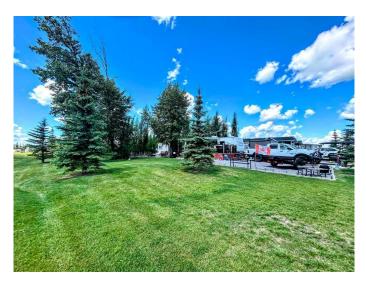

#### \$139,900

0 Bedroom, 0.00 Bathroom, Land on 0.09 Acres

Sandy Point, Rural Lacombe County, Alberta

Year round living a pretty Sandy Point! This beautifully landscaped, developed lot offers room to enjoy and some privacy for cozy campfires!

Situated in well established phase 2, this LARGE CORNER LOT has been developed over the years with mature trees, plush grass and plenty of outdoor living space and room for YOUR RV.

Tucked at the rear of the lot and surrounded by trees is your private gathering space complete with a graveled seating area centered by a large fire pit! Slightly shaded from the hot afternoon sun, this is THE space to rest and relax.