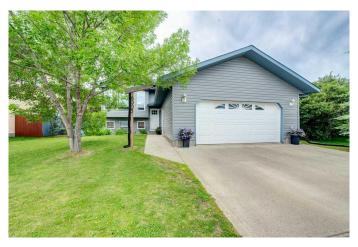

# \$463,500

5 Bedroom, 3.00 Bathroom, 1,196 sqft Residential on 0.17 Acres

NONE, Innisfail, Alberta

THIS MODERN & IMPRESSIVE 5 BED & 3 BATH HOME WITH DREAMY ATTACHED HEATED GARAGE BACKS ONTO A GREENBELT! Step inside to discover a tiled front entry with coat closet & delightful upgrades including magnificent flooring, railing, light fixtures & paint colors. A welcoming living room invites you to cuddle up with a good book while the big bay windows deliver plenty of natural light. Be prepared to fall head over heels for this fully customized IRRESISTABLE kitchen providing an abundance of stylish dual tone cabinetry, delectable QUARTZ counter tops, ravishing island offering ample space for 4 stools, sleek black appliances, delicious dining, & the added bonus of a coffee bar! The open concept is perfect for entertaining, flowing seamlessly onto a massive relaxing south facing sundeck overlooking a fully fenced back yard with a firepit, dog run, & a back lane with no rear neighbors! Back inside you'll find a fantastic primary bedroom which will accommodate a king bed, a fabulous 3 piece ensuite, double closets & private doors to the sun deck! There are 2 more sizable bedrooms & a 4 piece bath to complete the main level of this remarkable home. Venture downstairs to find lots of natural light, comfy in-floor heat, a huge family room/rec area, 2 more awesome bedrooms, another 4 piece bath & a separate laundry room with sink. There is access to the desirable 23X26 heated attached garage boasting 2 man doors & plenty of room for

vehicles, toys & workspace! Shingles & siding are approx 4 years old. All appliances included. This home blends comfort, convenience & outdoor beauty into one perfect package. Move-in ready & waiting for your family to enjoy!