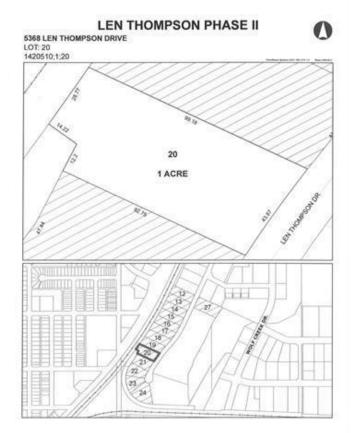

# \$225,000 - 5368 Len Thompson Drive, Lacombe

MLS® #CA0131976

### \$225,000

0 Bedroom, 0.00 Bathroom, Commercial on 1.00 Acres

Wolf Creek Industrial Park, Lacombe, Alberta

Len Thompson Industrial Park. New 15 acre industrial park strategically located in the heart of Lacombe's industrial area and will soon be home to Lacombe's new Public Works shop and yard site. Features highway exposure, access and visibility. Conveniently located next to major regional highways. Lots are zoned light industrial which provides for a large variety of permitted and discretionary uses. Subdivision is paved, shovel ready with street lights and services to lot. Currently lots are 1 to 1.5 acres in size but if you need to amalgamate 1 or more lots to make your business plan work that is easy to do. Come take a look at the City of Lacombe and its newest industrial subdivision where your business needs will be met and thrive for years to come. Note the City is also willing to look at selling a separate 7 to 10 acre parcel.

## **Community Information**

Address

5368 Len Thompson Drive

| Subdivision     | Wolf Creek Industrial Park |
|-----------------|----------------------------|
| City            | Lacombe                    |
| County          | Lacombe                    |
| Province        | Alberta                    |
| Postal Code     | T4L 2H3                    |
| Exterior        |                            |
| Lot Description | Irregular Lot              |

## **Additional Information**

| Date Listed    | April 3rd, 2018 |
|----------------|-----------------|
| Days on Market | 2780            |
| Zoning         | l1              |