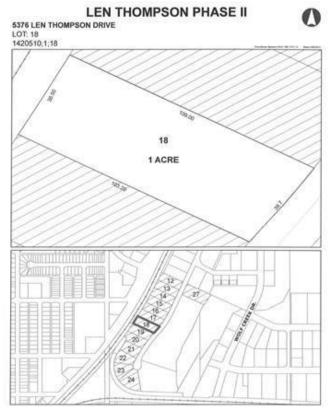

# \$225,000 - 5376 Len Thompson Drive, Lacombe

MLS® #CA0131978

### \$225,000

0 Bedroom, 0.00 Bathroom, Commercial on 1.00 Acres

Wolf Creek Industrial Park, Lacombe, Alberta

Len Thompson Industrial Park. New 15 acre industrial park strategically located in the heart of Lacombe's industrial area and will soon be home to Lacombe's new Public Works shop and yard site. Features highway exposure, access and visibility. Conveniently located next to major regional highways. Lots are zoned light industrial which provides for a large variety of permitted and discretionary uses. Subdivision is paved, shovel ready with street lights and services to lot. Currently lots are 1 to 1.5 acres in size but if you need to amalgamate 1 or more lots to make your business plan work that is easy to do. Come take a look at the City of Lacombe and its newest industrial subdivision where your business needs will be met and thrive for years to come. Note the City is also willing to look at selling a separate 7 to 10 acre parcel.

# **Community Information**

Address 5376 Len Thompson Drive

Subdivision Wolf Creek Industrial Park

City Lacombe
County Lacombe
Province Alberta

Postal Code T4L 2H3

### **Additional Information**

Date Listed April 3rd, 2018

Days on Market 2776

Zoning I1