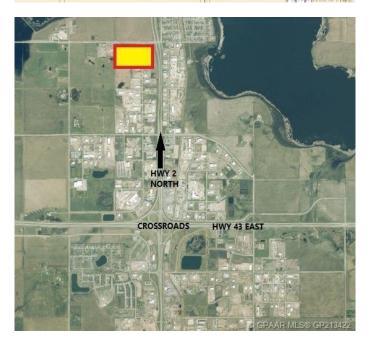

# \$3,993,000

0 Bedroom, 0.00 Bathroom, Land on 8.28 Acres

N/A, Clairmont, Alberta

8.28 Acres with direct exposure to the Highway [HWY 2 North]. This lot is Zoned RM-4 - HIGHWAY INDUSTRIAL. Located Directly beside the New Co-OP Card Lock Station.